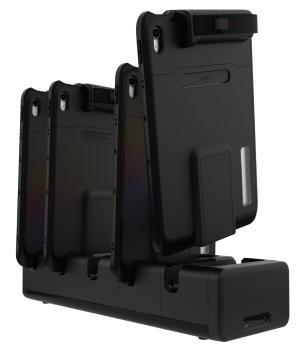

### **Protection:**

- Device protection with VAULT case
- 6-foot drop protection

#### Power:

- Back-up power
- 2100 mAh battery onboard

## Payment:

- Optional payment readers
- Accept payments as needed