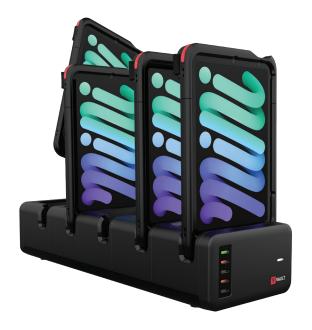

## **GoWork Pro i5 Bay Charging Station**

Promotes efficient use of shared devices in the workplace
Same reliable charging without cables

**Integrated with JAMF Pro**Customize workflows with
JAMF MDM Solution

# Improved Security & Workflows:

Easily track devices with an integrated badge reader for simple device check-in and check-out.

# Streamlined Productivity:

Plug into a Mac and use Apple Configurator for device-level controls with charging capabilities.

# MDM-Integrated Dock with Automated Configuration

Easily integrate with MDM to configure devices directly at the dock level. Supports automated workflows and event-specific setups for efficient, hassle-free deployment.