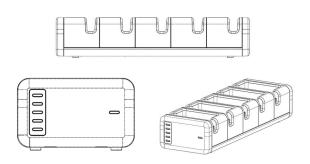

## **GoWork Pro i5 Bay Charging Station**

Promotes efficient use of shared devices in the workplace
Same reliable charging without cables

**Integrated with JAMF Pro**Customize workflows with
JAMF MDM Solution

# Improved Security & Workflows:

Easily track devices with an integrated badge reader for simple device check-in and check-out.

# Streamlined Productivity:

Plug into a Mac and use Apple Configurator for device-level controls with charging capabilities.

# MDM-Integrated Dock with Automated Configuration

Easily integrate with MDM to configure devices directly at the dock level. Supports automated workflows and event-specific setups for efficient, hassle-free deployment.