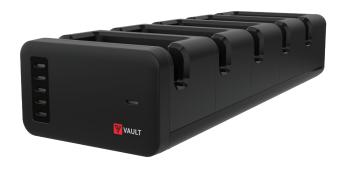

## **GoWork Pro i5 Bay Charging Station**



Promotes efficient use of shared devices in the workplace
Same reliable charging without cables







**Integrated with JAMF Pro**Customize workflows with
JAMF MDM Solution





# Improved Security & Workflows:

Easily track devices with an integrated badge reader for simple device check-in and check-out.



# Streamlined Productivity:

Plug into a Mac and use Apple Configurator for device-level controls with charging capabilities.



# MDM-Integrated Dock with Automated Configuration

Easily integrate with MDM to configure devices directly at the dock level. Supports automated workflows and event-specific setups for efficient, hassle-free deployment.

## **VAULT Difference**



### **Protection:**

- Device protection with VAULT case
- 6-foot drop protection



#### Power:

- Back-up power
- 2100 mAh battery onboard



## Payment:

- Optional payment readers
- Accept payments as needed