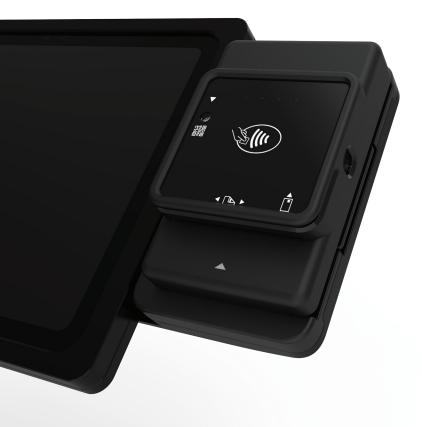

## **VAULT Pro Pay Bracket**

The Pro Pay Bracket makes it simple to add payment or change card readers on a VAULT point of sale solution. This flexibility enables a seamless and efficient payment experience to meet your business's evolving needs.

## **Features include:**

- > Simple Installation: Everything you need comes in the box and the bracket can be installed in minutes.
- Done Bracket for Multiple Card Readers: Add or update your card reader without changing your entire point-of-sale system.
- ▶ No Extra Cable Required: One master cable charges the card reader and device.
- Seamless Data Integration: No Bluetooth connection required. Power and data are connected once the bracket is installed.