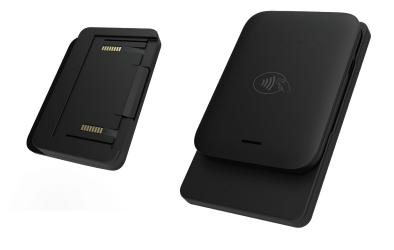

## **Compatible Card Readers**

## **Compatible VAULT Solutions**

- Adyen NYC1
- Adven AMS1
- BBPOS Chipper 3x BT (USBC)
- ID Tech VP3350
- Ingenico Link/2500 (USBC)
- Ingenico Moby/5500 (USBC)
- MagTek DynaFlex II Go
- MagTek iDynamo 6 (USBC)
- Square
- Stripe M2 (USBC)
- Verifone e285 (USBC)