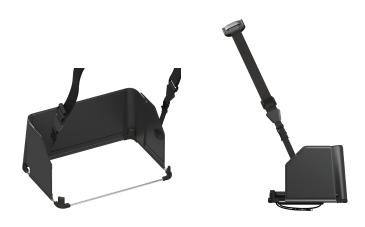

## VAULT GOWORK PRO SUNSHADE

Shield your iPad from glare and heat with the GoWork Pro Sunshade—designed for use in bright environments where visibility and device performance matter. Featuring a lightweight design and durable fabric exterior, the Sunshade attaches easily to your GoWork Pro setup, helping deflect heat and reduce screen glare for improved visibility and prolonged device life. Ideal for field work, outdoor check-ins, and mobile POS stations.

## **Tech Specs**

GoWork Pro Sunshade for iPad (A16, iPad 10th Gen) GoWork Pro Sunshade for iPad mini (7th/6th Gen)

| SKU                    | GWK-PRO-SSHD-IP11-B                         |
|------------------------|---------------------------------------------|
| Dimension (WxHxD)      | 11.27" x 5.58" x 7.76"                      |
| Weight                 | 0.73 lbs                                    |
|                        |                                             |
| SKU                    | GWK-PRO-SSHD-MINI-B                         |
| SKU  Dimension (WxHxD) | GWK-PRO-SSHD-MINI-B<br>9.65" x 5.5" x 6.42" |