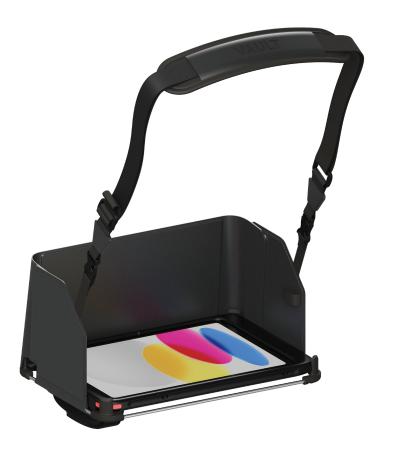

## VAULT GOWORK PRO SUNSHADE

Shield your iPad from glare and heat with the GoWork Pro Sunshade—designed for use in bright environments where visibility and device performance matter. Featuring a lightweight design and durable fabric exterior, the Sunshade attaches easily to your GoWork Pro setup, helping deflect heat and reduce screen glare for improved visibility and prolonged device life. Ideal for field work, outdoor check-ins, and mobile POS stations.

## **Tech Specs**

GoWork Pro Sunshade for iPad (A16, iPad 10th Gen) GoWork Pro Sunshade for iPad mini (7th/6th Gen)

| SKU                    | GWK-PRO-SSHD-IP11-B                         |
|------------------------|---------------------------------------------|
| Dimension (WxHxD)      | 11.27" x 5.58" x 7.76"                      |
| Weight                 | 0.73 lbs                                    |
|                        |                                             |
| SKU                    | GWK-PRO-SSHD-MINI-B                         |
| SKU  Dimension (WxHxD) | GWK-PRO-SSHD-MINI-B<br>9.65" x 5.5" x 6.42" |